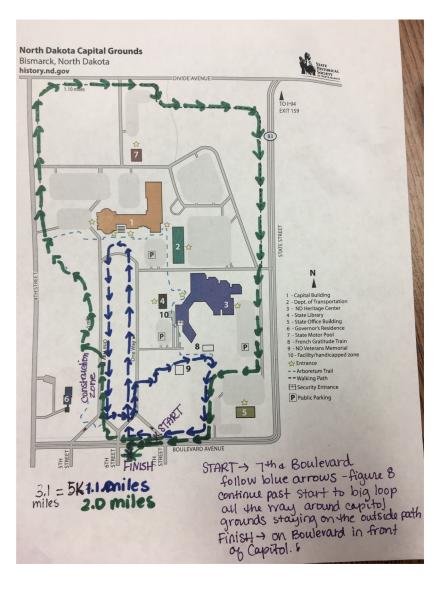

---------------------------------------------------------------------------|---------|
| Reviewing Training plans                                                                           | Day 6   |
| Race Pacing and Breathing Lesson                                                                   | Day 7   |
| <u>https://www.runnersworld.com/traini</u><br>ng/a20822091/running-on-air-<br>breathing-technique/ |         |

1.5 Mile Run

Timed 1.5 mile run - record time

Day 8 - Weekend workout on your own

#### TEACHER

Half-way Reflection Assignment

#### 2 mile run

#### STUDENT

Day 9 & 10

Half-way reflection due & Race Pace Calculator for goal time

Record 2 mile time

https://www.runnersworld.com/traini
ng/a20801372/race-times-predictor/

Day 11 Workout on your own

### 5k race map



### Week 7

#### TEACHER

Give route distances

#### **STUDENT**

Day 12

Day 13

Tracking runs and reflection on workouts

Day 14 Complete 2.5 - 3 mile Run on your own

### WEEK 8 - RACE WEEK

#### TEACHER

Teacher checklist

#### **STUDENT**

Day 15 & 16

Pre-race article Review

Nutrition and hydrating

Final Goal Setting Time

WATCH GOOD LUCK VIDEO

#### TEACHER

### Final reflection assignment

The why I run video

#### STUDENT

Final Reflection due

Video Reflection

Watch update video

1 mile run

Timed 1 mile run - comparing it to your first time

### YEAR 1

Fitness Class

Boys & Girls grade 9-12

All fitness levels

1 student on an IEP



### YEAR 2 - BREAST CANCER RUN

Fit Female Class trained and ran for someone affected by breast cancer or any cancer