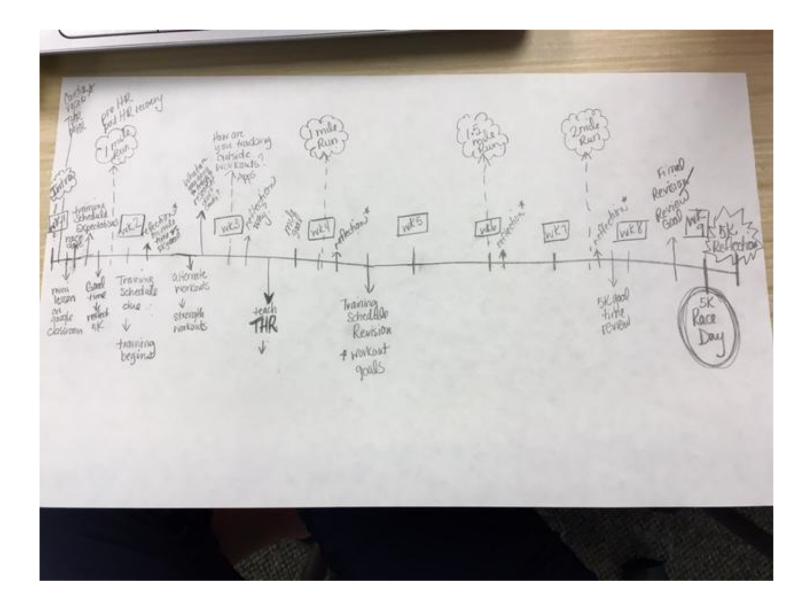

# WEEK 2 - TRAINING SCHEDULE DUE

### WEEK 3 - START TRAINING!

### WEEK 8 - RACE WEEK